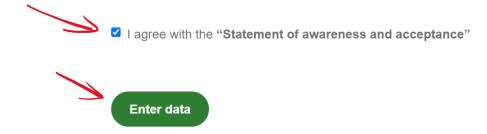

# Awareness and Acceptance Statement Form (You must agree to be able to fill in the DDJJ)

I state under oath to know every current regulation in Argentine as regards migratory matters, when entering and leaving the country, concerning the public health emergency established in accordance with the Pandemic defined by the WORLD HEALTH ORGANIZATION (WHO) referred to COVID-19, at the moment of the departure.

Scroll to the end of the disclaimer and check the check box, then press the "enter data" button

In the same way, I assume and submit to be controlled by national, provincial, municipal and Buenos Aires City's authorities, in its corresponding jurisdictions and field of application.