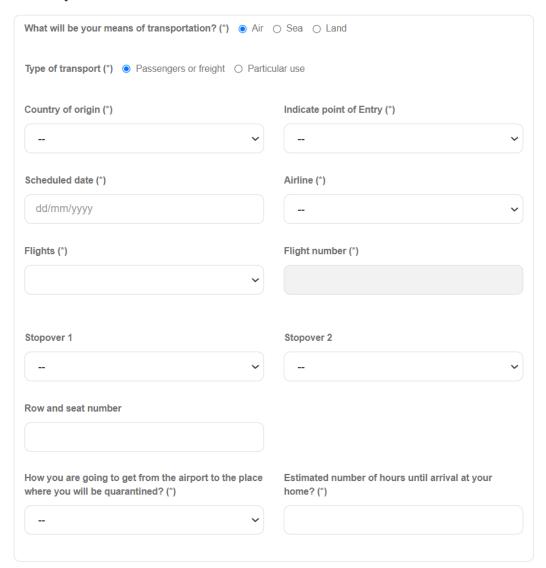

# **Transport**

Note, country of origin is "Estados Unidos," and vehicle type is "automovil particular" (private car). Select from the drop-down menu. Enter "1" for Number of hours until arrival at your home.