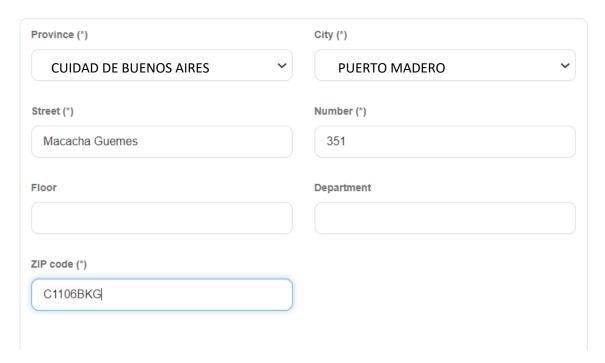

# Address of stay for the next days

The terms may be defined by each destination jurisdiction

Fill out per the above and scroll down to the next section, "Passenger"