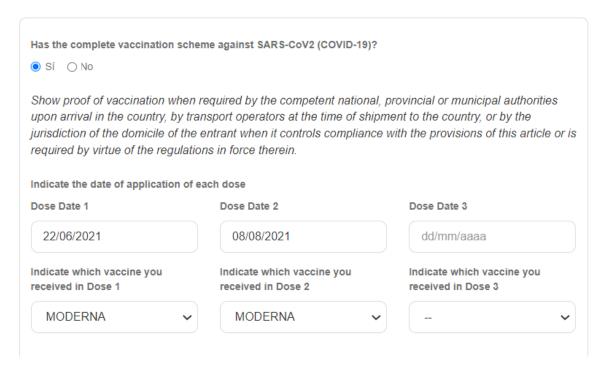

# Vaccination scheme data

Fill out your personal vaccination information and scroll down to the next section, "Address of stay for the next days"