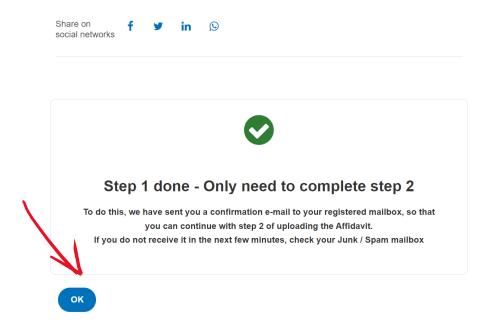

### **Affidavit**

Press "OK," then close the browser tab

Check your email inbox for the confirmation, from DDJJ - Migraciones.gov.ar