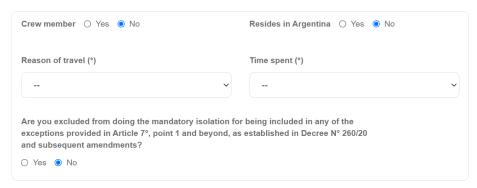

## Reason of travel (\*)

#### Select the options below

### Reason of travel (\*)

Scroll down to next section, "Transport"