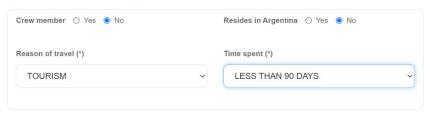

## Reason of travel (\*)

#### Select the options below

### Reason of travel (\*)

Scroll down to next section, "Transport"