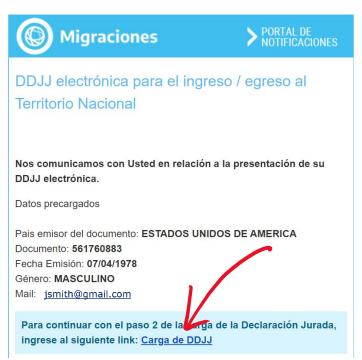

#### Open the email

Click on the link, "Carga de DDJJ," and a new browser window will open, with the next part of the form