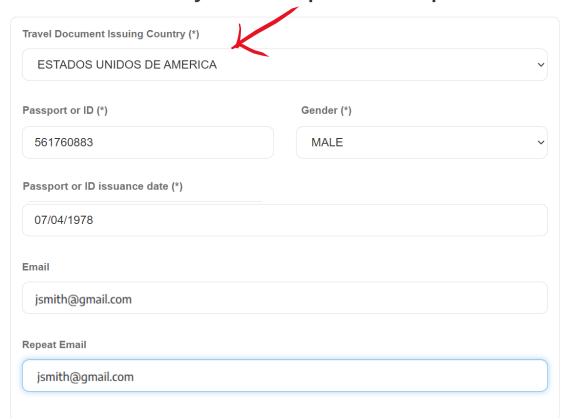

#### Scroll down and select "Estados Unidos" for USA

# Enter the necessary fields to upload the request