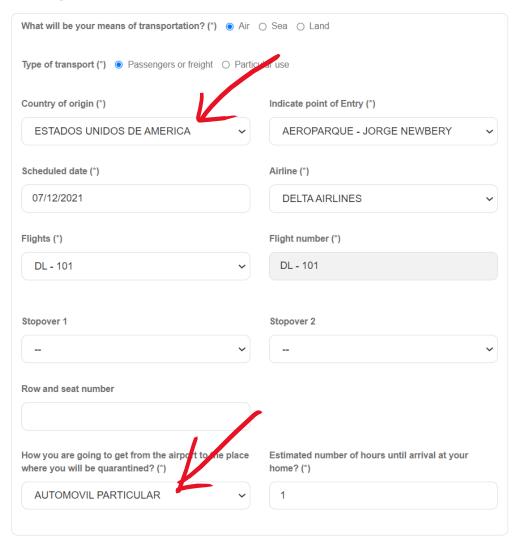

# **Transport**

Note, country of origin is "Estados Unidos," and vehicle type is "automovil particular" (private car). Select from the drop-down menu. Enter "1" for Number of hours until arrival at your home.