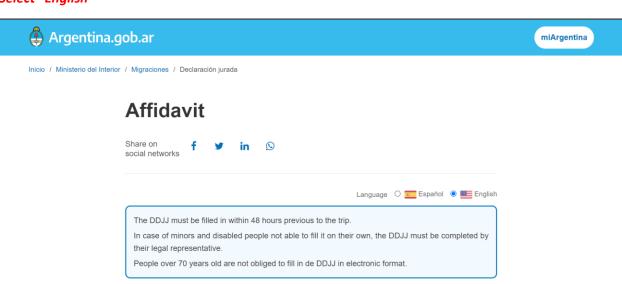

Argentina – Sworn Statement Affidavit

#### **ARGENTINA - Sworn Statement/Affidavit**

Located at: <a href="https://ddjj.migraciones.gob.ar/app/home.php">https://ddjj.migraciones.gob.ar/app/home.php</a>

Timeline: within 48 hours prior to departure to Argentina, not required for guests over 70



#### Select "English"



#### Scroll down and select "Estados Unidos" for USA

# Enter the necessary fields to upload the request



#### Scroll down to read the disclaimer

# Awareness and Acceptance Statement Form (You must agree to be able to fill in the DDJJ)

I state under oath to know every current regulation in Argentine as regards migratory matters, when entering and leaving the country, concerning the public health emergency established in accordance with the Pandemic defined by the WORLD HEALTH ORGANIZATION (WHO) referred to COVID-19, at the moment of the departure.

In particular, I declare upon oath to know and accept the sanitary, legal and economic consequences derived from the safety measures and conditions detailed above, which amongst others but, not limited to, are the following: (i) the entran