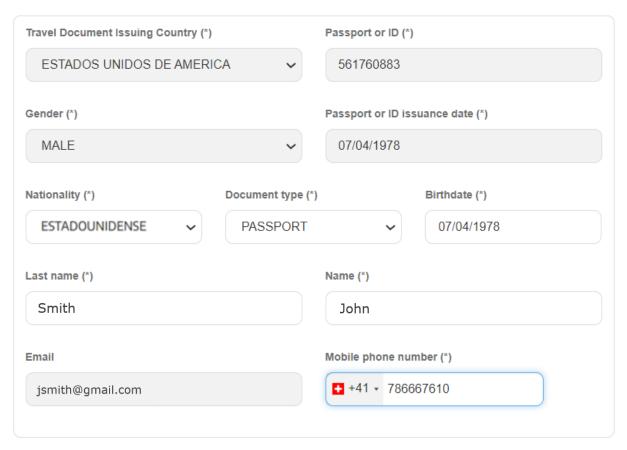

# **Passenger**

Fill out your personal information above and scroll to the next section, "Sensitive Health Data"