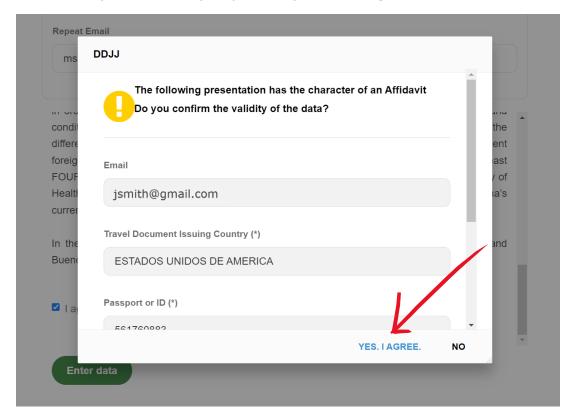

now and accept the sanitary, legal and economic consequences derived from the safety measures and conditions detailed above, which amongst others but, not limited to, are the following: (i) the entrance of international passengers will only be admitted through the established entrance points as safe sanitary corridors and/or through those authorized in the future, for being the arrival points, routes and places which meets the best basic

Scroll to the end of the disclaimer and check the check box, then press the "enter data" button

In the same way, I assume and submit to be controlled by national, provincial, municipal and Buenos Aires City's authorities, in its corresponding jurisdictions and field of application.



#### Double-check your data when prompted, and press "Yes. I agree."



### **Affidavit**



Press "OK," then close the browser tab

Check your email inbox for the confirmation, from DDJJ - Migraciones.gov.ar



#### Open the email



Click on the link, "Carga de DDJJ," and a new browser window will open, with the next part of the form

# **Affidavit**



#### Select "English"

Scroll down to the next section, "Reason of travel"

## Reason of travel (\*)



#### Select the options below

### Reason of travel (\*)



Scroll down to next section, "Transport"

# **Transport**



Note, country of origin is "Estados Unidos," and vehicle type is "automovil particular" (private car). Select from the drop-down menu. Enter "1" for Number of hours until arrival at your home.

<sup>\*\*</sup>Please note that although this form mentions quarantine, quarantine is NOT req